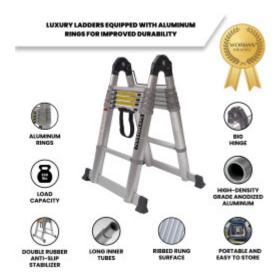

## DESCRIPTION

Ladder height (fully deployed): 12 ft. 5 in., Ladder height ( A-Frame at apex): 6 ft. 1 in., Number of rungs: 2x6., Rung spacing: 11.8 in., Product storage size: 35 in. x 19 in. x 8 in., Product weight: 33 lbs., Weight capacity: 330 lbs., Material: High density grade anodized aluminum., Equipped with ALUMINUM RINGS for improved durability Fitted with double stabilizers and grooved/ribbed rung surface to ensure optimal safety. Highly versatile ladders manufactured from high density aluminum. Big hinge, easy to use locking mechanism adds additional security and rigidity when product is being used. All of our ladders are manufactured strictly to OSHA and/or ANSI A14.2-2017 standards as well as EN 131 requirements. Enhanced Strength and Stability: We prioritize your safety by using thicker gauge materials, ensuring our products offer unparalleled strength and increased stability. Specialized Expertise: With years of dedicated experience, we specialize in the production of ladders and ramps. Our commitment to excellence is reflected in every product we create. German Craftsmanship: As a German brand, we pride ourselves on precision and reliability. We stand firmly behind our products, providing long-term support and assurance. Premium Quality Materials: Our products are crafted from the highest quality aluminum, guaranteeing robustness and longevity. Your satisfaction and safety are our top priorities.