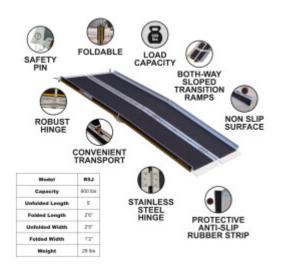

## DESCRIPTION

Max recommended working height: 1'4"., This product is made of high density aluminum., Maximum load capacity: 600 lbs., Ramp length: 5'., Ramp width: 2'5"., Weight: 29 lbs., Ramp dimensions when folded: 2'6" x 1'2" x 9"., This ramp features Built In Flex Technology TM., Covered with Special Antislip Surface This ramp folds up very easily., Additional safety features: grooved/ribbed surface provides excellent grip even during moist/rainy weather conditions. Safety locking pins (attached to each side of the ramp) allow the possibility to anchor the ramp in place (if required) and also helps to maintain the ramp in folded state when not in use. Material: high purity grade anodized aluminum, highly resistant to corrosion and will withstand multiple harsh weather elements. Ramps are designed and suitable for outdoor & indoor use., Comfort features: Ramp is equipped with heavy duty carry handle. Ergonomic folding ensures ease of transportation and storage.