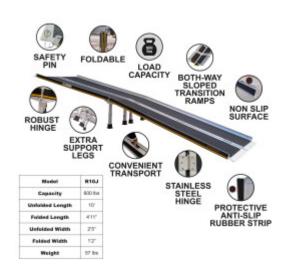

## **FEATURES**

| Gross Weight:            | 67 lb   |
|--------------------------|---------|
| Height (with packaging): | 62 inch |
| Length (with packaging): | 10 inch |
| Width (with packaging):  | 16 inch |

## **DESCRIPTION**

Enhanced Strength and Stability: We prioritize your safety by using thicker gauge materials, ensuring our products offer unparalleled strength and increased stability. Specialized Expertise: With years of dedicated experience, we specialize in the production of ladders and ramps. Our commitment to excellence is reflected in every product we create. German Craftsmanship: As a German brand, we pride ourselves on precision and reliability. We stand firmly behind our products, providing long-term support and assurance. Premium Quality Materials: Our products are crafted from the highest quality aluminum, guaranteeing robustness and longevity. Your satisfaction and safety are our top priorities. how to say better the following text?: This indispensable product not only prevents back pain but also accelerates the loading and unloading process. Crafted from high-strength anodized aluminum, it features an ultra-non-slip surface for added safety. The ramp is thoughtfully designed with a comfortable and durable integrated carrying handle, ensuring convenience and resilience in every use. Enhanced with anti-skid features, these feet are ideal for use on grates, in various jobsite environments, or even at home and in the garage. They are the optimal selection for tasks demanding regular climbing and extended periods of standing. Specifically crafted to cater to the requirements of professional and trade users, each step is equipped with a grooved anti-skid surface for maximum safety and stability. Max recommended working height: 2'9"., This product is made of high density aluminum., Maximum load capacity: 600 lbs., Ramp length: 10'., Ramp width: 2'5"., Weight: 57 lbs., Ramp dimensions when folded: 4'11" x 1'2" x 9"., Supplied with a set 2 of middle support legs. This ramp features Built In Flex Technology TM., Covered with Special Antislip Surface This ramp folds up very easily., Additional safety features: grooved/ribbed surface provides excellent grip even during moist/rainy weather conditions. Safety locking pins (attached to each side of the ramp) allow the possibility to anchor the ramp in place (if required) and also helps to maintain the ramp in folded state when not in use. Material: high purity grade anodized aluminum, highly resistant to corrosion and will withstand multiple harsh weather elements. Ramps are designed and suitable for outdoor & indoor use., Comfort features: Ramp is equipped with heavy duty carry handle. Ergonomic folding ensures ease of transportation and storage.