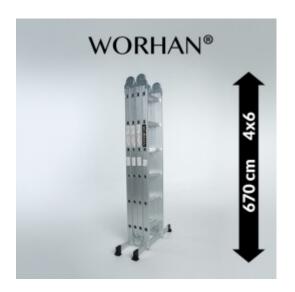

## DESCRIPTION

Fully extended length: 630cm., Step ladder height: 302cm., Rungs: 4x6., Folded size: 172cm x 36cm x 29cm., Weight: 16kg. German brand., Exceptional customer service. Manufactured strictly to EN131 safety standard., Material: Anodized aluminum., Maximum weight: 150kg., Special non-slip ribbed rungs., Easy to use locking mechanism. The BIG HINGE model., Extended Stabilizer Bar., Superior quality and stability., Very durable ladders which have been manufactured from high quality aluminum., Hinge locking mechanism adds extra security and rigidity when using the ladder. Why you should buy our products? We use thicker gauge materials for more strength and increased stability., We specialized and have many years of experience in the production of a ladders and ramps., As a German brand company, we stand behind our products in the long term., The highest quality aluminum quarantees the robustness and longevity of our products.