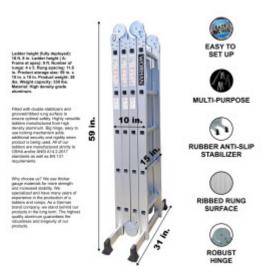

## DESCRIPTION

Ladder height (fully deployed): 18 ft. 8 in., Ladder height (A-Frame at apex): 9 ft. ., Number of rungs: 4x5., Rung spacing: 11.8 in., Product storage size: 59 in. x 15 in. x 10 in., Product weight: 39 lbs., Weight capacity: 330 lbs., Material: High density grade aluminum Fitted with double stabilizers and grooved/ribbed rung surface to ensure optimal safety. Highly versatile ladders manufactured from high density aluminum. Big hinge, easy to use locking mechanism adds additional security and rigidity when product is being used. All of our ladders are manufactured strictly to OSHA and/or ANSI A14.2-2017 standards as well as EN 131 requirements. Enhanced Strength and Stability: We prioritize your safety by using thicker gauge materials, ensuring our products offer unparalleled strength and increased stability. Specialized Expertise: With years of dedicated experience, we specialize in the production of ladders and ramps. Our commitment to excellence is reflected in every product we create. German Craftsmanship: As a German brand, we pride ourselves on precision and reliability. We stand firmly behind our products, providing long-term support and assurance. Premium Quality Materials: Our products are crafted from the highest quality aluminum, guaranteeing robustness and longevity. Your satisfaction and safety are our top priorities.