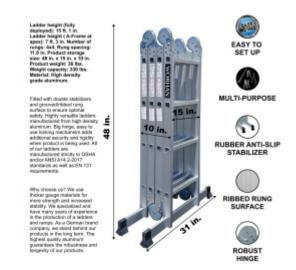

## DESCRIPTION

Ladder height (fully deployed): 15 ft. 1 in., Ladder height (A-Frame at apex): 7 ft. 3 in., Number of rungs: 4x4., Rung spacing: 11.8 in., Product storage size: 48 in. x 15 in. x 10 in., Product weight: 36 lbs., Weight capacity: 330 lbs., Material: High density grade aluminum Fitted with double stabilizers and grooved/ribbed rung surface to ensure optimal safety. Highly versatile ladders manufactured from high density aluminum. Big hinge, easy to use locking mechanism adds additional security and rigidity when product is being used. All of our ladders are manufactured strictly to OSHA and/or ANSI A14.2-2017 standards as well as EN 131 requirements. Enhanced Strength and Stability: We prioritize your safety by using thicker gauge materials, ensuring our products offer unparalleled strength and increased stability. Specialized Expertise: With years of dedicated experience, we specialize in the production of ladders and ramps. Our commitment to excellence is reflected in every product we create. German Craftsmanship: As a German brand, we pride ourselves on precision and reliability. We stand firmly behind our products, providing long-term support and assurance. Premium Quality Materials: Our products are crafted from the highest quality aluminum, guaranteeing robustness and longevity. Your satisfaction and safety are our top priorities.