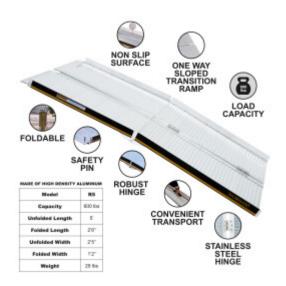

## **FEATURES**

| Gross Weight:            | 32 lb   |
|--------------------------|---------|
| Height (with packaging): | 32 inch |
| Length (with packaging): | 10 inch |
| Width (with packaging):  | 16 inch |

## DESCRIPTION

Max recommended working height: 1'4"., This product is made of high density aluminum., Maximum load capacity: 600 lbs., Ramp length: 5"., Ramp width: 2'5"., Weight: 29 lbs., Ramp dimensions when folded: 2'6" x 1'2" x 9"., This ramp features Built In Flex Technology TM This ramp folds up very easily., Additional safety features: grooved/ribbed surface provides excellent grip even during moist/rainy weather conditions. Safety locking pins (attached to each side of the ramp) allow the possibility to anchor the ramp in place (if required) and also helps to maintain the ramp in folded state when not in use. Material: high purity grade anodized aluminum, highly resistant to corrosion and will withstand multiple harsh weather elements. Ramps are designed and suitable for outdoor & indoor use., Comfort features: Ramp is equipped with heavy duty carry handle. Ergonomic folding ensures ease of transportation and storage.