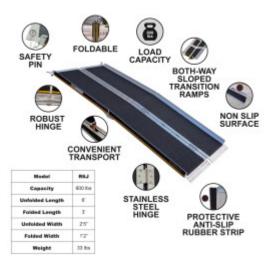

## DESCRIPTION

Max recommended working height: 1'8" ., This product is made of high density aluminum., Maximum load capacity: 600 lbs., Ramp length: 6' ., Ramp width: 2'5" ., Weight: 33 lbs., Ramp dimensions when folded: 3' x 1'2" x 9" ., This ramp features Built In Flex Technology TM., Covered with Special Antislip Surface This ramp folds up very easily., Additional safety features: grooved/ribbed surface provides excellent grip even during moist/rainy weather conditions. Safety locking pins (attached to each side of the ramp) allow the possibility to anchor the ramp in place (if required) and also helps to maintain the ramp in folded state when not in use. Material: high purity grade anodized aluminum, highly resistant to corrosion and will withstand multiple harsh weather elements. Ramps are designed and suitable for outdoor & indoor use., Comfort features: Ramp is equipped with heavy duty carry handle. Ergonomic folding ensures ease of transportation and storage.