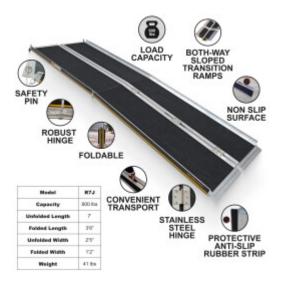

## DESCRIPTION

Max recommended working height: 1'11" ., This product is made of high density aluminum., Maximum load capacity: 600 lbs., Ramp length: 7' ., Ramp width: 2'5" ., Weight: 41 lbs., Ramp dimensions when folded: 3'6" x 1'2" x 9" ., This ramp features Built In Flex Technology TM., Covered with Special Antislip Surface This ramp folds up very easily., Additional safety features: grooved/ribbed surface provides excellent grip even during moist/rainy weather conditions. Safety locking pins (attached to each side of the ramp) allow the possibility to anchor the ramp in place (if required) and also helps to maintain the ramp in folded state when not in use. Material: high purity grade anodized aluminum, highly resistant to corrosion and will withstand multiple harsh weather elements. Ramps are designed and suitable for outdoor & indoor use., Comfort features: Ramp is equipped with heavy duty carry handle. Ergonomic folding ensures ease of transportation and storage.