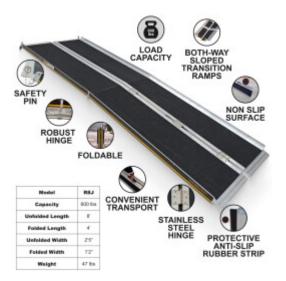

## DESCRIPTION

Max recommended working height: 2'3"., This product is made of high density aluminum., Maximum load capacity: 600 lbs., Ramp length: 8'., Ramp width: 2'5"., Weight: 47 lbs., Ramp dimensions when folded: 4' x 1'2" x 9"., This ramp features Built In Flex Technology TM., Covered with Special Antislip Surface This ramp folds up very easily., Additional safety features: grooved/ribbed surface provides excellent grip even during moist/rainy weather conditions. Safety locking pins (attached to each side of the ramp) allow the possibility to anchor the ramp in place (if required) and also helps to maintain the ramp in folded state when not in use. Material: high purity grade anodized aluminum, highly resistant to corrosion and will withstand multiple harsh weather elements. Ramps are designed and suitable for outdoor & indoor use., Comfort features: Ramp is equipped with heavy duty carry handle. Ergonomic folding ensures ease of transportation and storage.