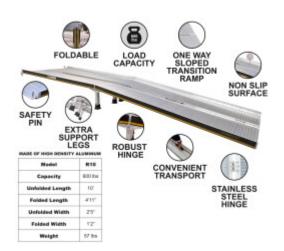

## DESCRIPTION

Max recommended working height: 2'9"., This product is made of high density aluminum., Maximum load capacity: 600 lbs., Ramp length: 10'., Ramp width: 2'5"., Weight: 57 lbs., Ramp dimensions when folded: 4'11" x 1'2" x 9"., Supplied with a set 2 of middle support legs. This ramp features Built In Flex Technology TM. This ramp folds up very easily., Additional safety features: grooved/ribbed surface provides excellent grip even during moist/rainy weather conditions. Safety locking pins (attached to each side of the ramp) allow the possibility to anchor the ramp in place (if required) and also helps to maintain the ramp in folded state when not in use. Material: high purity grade anodized aluminum, highly resistant to corrosion and will withstand multiple harsh weather elements. Ramps are designed and suitable for outdoor & indoor use., Comfort features: Ramp is equipped with heavy duty carry handle. Ergonomic folding ensures ease of transportation and storage.