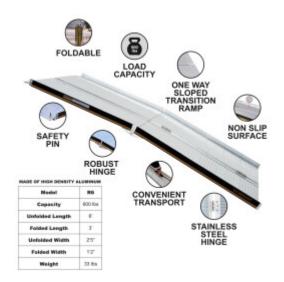

## **FEATURES**

| Gross Weight:            | 37 lb   |
|--------------------------|---------|
| Height (with packaging): | 38 inch |
| Length (with packaging): | 10 inch |
| Width (with packaging):  | 16 inch |

## DESCRIPTION

Max recommended working height: 1'8"., This product is made of high density aluminum., Maximum load capacity: 600 lbs., Ramp length: 6'., Ramp width: 2'5"., Weight: 33 lbs., Ramp dimensions when folded: 3' x 1'2" x 9"., This ramp features Built In Flex Technology TM This ramp folds up very easily., Additional safety features: grooved/ribbed surface provides excellent grip even during moist/rainy weather conditions. Safety locking pins (attached to each side of the ramp) allow the possibility to anchor the ramp in place (if required) and also helps to maintain the ramp in folded state when not in use. Material: high purity grade anodized aluminum, highly resistant to corrosion and will withstand multiple harsh weather elements. Ramps are designed and suitable for outdoor & indoor use., Comfort features: Ramp is equipped with heavy duty carry handle. Ergonomic folding ensures ease of transportation and storage.