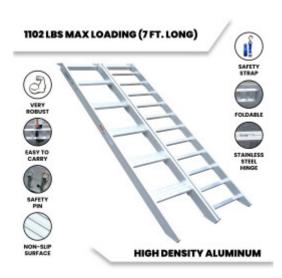

## **FEATURES**

| Gross Weight:            | 30 lb   |
|--------------------------|---------|
| Height (with packaging): | 82 inch |
| Length (with packaging): | 7 inch  |
| Width (with packaging):  | 15 inch |

## DESCRIPTION

A very unique and high quality product, allowing to walk beside your motorcycle when you are loading or unloading it. This product was developed to ensure the safety of the person and eliminate the possible damage to a motorcycle during the loading/unloading phase. Ramp is foldable in length and is equipped with comfortable carry handle to facilitate the handling & transportation. Folded product dimensions are: 7' x 1' 3" x 7"., Weight: 30 lbs., Max loading: 1102 lbs., Technical details: Length: 7 ft., Width (unfolded): 2' 6"., Weight: 30 lbs., Ramp thickness / Depth: 3"., Number of walking: 6 steps with spacing (center to center of the step) of 12"., Step depth: 4"., spacing for motorcycle rungs is 6"., The ramp is designed to support a weight of 1102 lbs (this is a total combined weight of the person and the motocross/motorcycle). High precision and quality welding procedures guarantee the longevity of the product. Safety precautions and tie down features: This ramp can be secured from sliding either by: a) strap (supplied) or either by using b) couple metal pins which prevent the sliding of the upper part of the ramp. When option "b" is preferred, depending on the situation, 2 holes might be required to be drilled in the supporting surface for insertion of the metal locking pins. The surface of the ramp is anti-slip, adapted to be used in wet weather conditions.