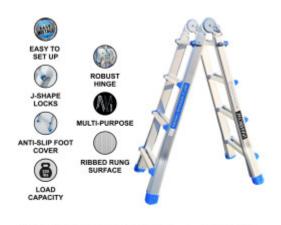

## **FEATURES**

| Gross Weight:            | 26 lb   |
|--------------------------|---------|
| Height (with packaging): | 49 inch |
| Length (with packaging): | 9 inch  |
| Width (with packaging):  | 20 inch |

Ladder height (fully deployed): 13.1 ft. Ladder height (A-Framo at apen): 6 ft. 4 in. Number of rungs: 2 x 7. Rung spacing: 11.6 in. Froduct storage size: 46 in. x 17.4 in. x 9 in. Product weight: 23 libs. Weight capacity: 330 lib. Material: high density grade sizemens.

## **DESCRIPTION**

Fully extended length: 413cm., Step ladder height: 200cm (at the apex)., Rungs: 2x7., Distance between rungs: 28cm., Folded size: 128cm x 48cm x 21cm., Weight: 11.5kg. German brand., Exceptional customer service. Manufactured strictly to EN131 safety standard., Material: Anodized aluminum., Maximum weight: 150kg., Special non-slip ribbed rungs., Safe, simple and convenient locking mechanism ensures ease of working height adjustment. Superior quality and stability., Very durable ladders which have been manufactured from high quality aluminum., Hinge locking mechanism adds extra security and rigidity when using the ladder. Why you should buy our products? We use thicker gauge materials for more strength and increased stability., We specialized and have many years of experience in the production of a ladders and ramps., As a German brand company, we stand behind our products in the long term., The highest quality aluminum guarantees the robustness and longevity of our products.