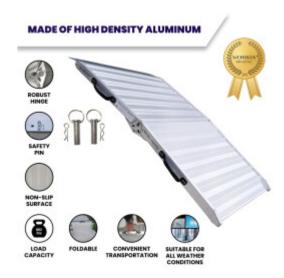

## **DESCRIPTION**

Max recommended working height - 14.6 in., This product is made of high quality aluminum (EN-131 and CE standards)., Maximum loading capacity: 882 lbs., Dimensions: Length unfolded: 4 ft. 9 in. Length folded: 30 in., Width: 36.2 in., Weight: 44kg., Dimensions when folded: 30 in. x 5.5 in. x 36.2 in., The heavy-duty aluminum foldable ramp is a valuable asset, offering both strength and convenience. Constructed from durable aluminum, it ensures reliable support for heavy loads, while its foldable design enhances practicality for storage and transport. The non-slip surface provides added safety, preventing potential injuries by ensuring secure footing during use. The inclusion of a convenient carry handle further enhances its usability, making it easy to transport and deploy wherever needed. This ramp is a reliable solution that prioritizes safety and ease of use, making it an essential tool for various applications., Its practicality shines in applications such as loading and unloading heavy equipment, providing wheelchair accessibility, or facilitating seamless transitions in industrial and commercial settings.