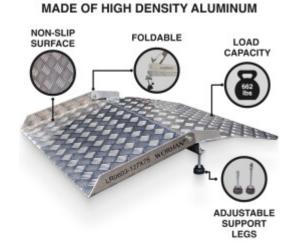

## DESCRIPTION

Technical Specifications: Size: 30 in. (width) x 34.3 in. (length), Weight: 20.3 lbs. Maximum load capacity of 662 pounds. Foldable design Enhanced Versatility: With an adjustable height feature ranging from 2 in. to 6 in., (precise adjustments in 0.04 inch increments) this ramp ensures seamless adaptability for a multitude of tasks. Included in the package are two sets of extensions, allowing users to customize the ramp's height according to their needs. For lower elevations, the platform can be utilized without extensions, providing a tailored solution for various scenarios. Crafted with precision, this ramp adheres to the rigorous standards of EN-131 and CE, guaranteeing both safety and reliability in its design and construction. No assembly needed – this ramp offers instant convenience for effortless mobility in wheelchairs, scooters, wheelbarrows, and more. Its uncomplicated yet robust anodized aluminum construction guarantees durability without the worry of rusting. The simplicity extends to its easy removal when necessary. Priority is given to safety with a non-slip surface, ensuring users can navigate confidently. An ideal solution for seamless and secure accessibility.