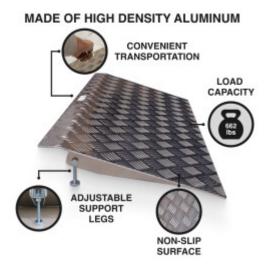

## DESCRIPTION

Technical Specifications: Size: 34.3 in. (width) x 16.2 in. (length), Weight: 10.2 lbs. Maximum load capacity of 662 pounds. Purpose-built to surmount height obstacles ranging from 2 inches to 4 inches, its variable height function allows for precise adjustments in 0.04 inch increments. This meticulous engineering ensures adaptability and precision in overcoming elevation challenges. This versatile ramp streamlines the traversal of obstacles, including high thresholds, wires, pipes, and other impediments that hinder the smooth movement of individuals or cargo. Its adjustable height feature, ranging from 5 cm to 10 cm, significantly enhances its adaptability, simplifying a multitude of tasks. Crafted in adherence to stringent EN-131 and CE standards, this ramp ensures both safety and reliability, meeting the highest quality benchmarks for assured performance in various scenarios. No assembly needed – this ramp offers instant convenience for effortless mobility in wheelchairs, scooters, wheelbarrows, and more. Its uncomplicated yet robust anodized aluminum construction guarantees durability without the worry of rusting. The simplicity extends to its easy removal when necessary. Priority is given to safety with a non-slip surface, ensuring users can navigate confidently. An ideal solution for seamless and secure accessibility.