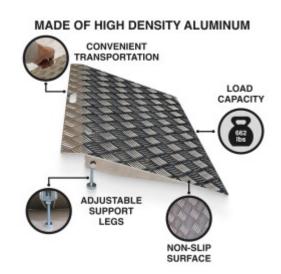

## DESCRIPTION

Technical Specifications: Size: 28.4 in. (width) x 16.2 in. (length), Weight: 8.4 lbs. Maximum load capacity of 662 pounds. Purpose-built to surmount height obstacles ranging from 2 inches to 4 inches, its variable height function allows for precise adjustments in 0.04 inch increments. This meticulous engineering ensures adaptability and precision in overcoming elevation challenges. This versatile ramp streamlines the traversal of obstacles, including high thresholds, wires, pipes, and other impediments that hinder the smooth movement of individuals or cargo. Its adjustable height feature, ranging from 5 cm to 10 cm, significantly enhances its adaptability, simplifying a multitude of tasks. Crafted in adherence to stringent EN-131 and CE standards, this ramp ensures both safety and reliability, meeting the highest quality benchmarks for assured performance in various scenarios. No assembly needed – this ramp offers instant convenience for effortless mobility in wheelchairs, scooters, wheelbarrows, and more. Its uncomplicated yet robust anodized aluminum construction guarantees durability without the worry of rusting. The simplicity extends to its easy removal when necessary. Priority is given to safety with a non-slip surface, ensuring users can navigate confidently. An ideal solution for seamless and secure accessibility.