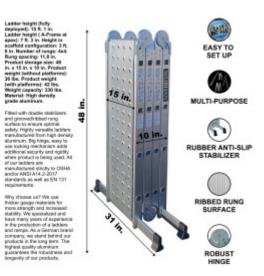

## DESCRIPTION

Ladder height (fully deployed): 15 ft. 1 in., Ladder height (A-Frame at apex): 7 ft. 3 in., Height in scaffold configuration: 3 ft. 8 in., Number of rungs: 4x4 ., Rung spacing: 11.8 in., Product storage size: 48 in. x 15 in. x 10 in., Product weight (without platforms) : 36 lbs ., Product weight (with platforms): 42 lbs ., Weight capacity: 330 lbs ., Material: High density grade aluminum Fitted with double stabilizers and grooved/ribbed rung surface to ensure optimal safety. Highly versatile ladders manufactured from high density aluminum. Big hinge, easy to use locking mechanism adds additional security and rigidity when product is being used. All of our ladders are manufactured strictly to OSHA and/or ANSI A14.2-2017 standards as well as EN 131 requirements. Enhanced Strength and Stability: We prioritize your safety by using thicker gauge materials, ensuring our products offer unparalleled strength and increased stability. Specialized Expertise: With years of dedicated experience, we specialize in the production of ladders and ramps. Our commitment to excellence is reflected in every product we create. German Craftsmanship: As a German brand, we pride ourselves on precision and reliability. We stand firmly behind our products, providing long-term support and assurance. Premium Quality Materials: Our products are crafted from the highest quality aluminum, guaranteeing robustness and longevity. Your satisfaction and safety are our top priorities.