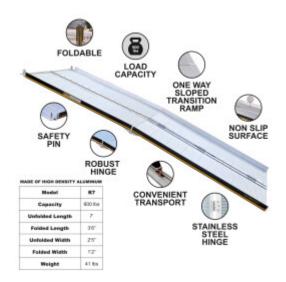

## DESCRIPTION

Max recommended working height: 1'11" ., This product is made of high density aluminum., Maximum load capacity: 600 lbs., Ramp length: 7' ., Ramp width: 2'5" ., Weight: 41 lbs., Ramp dimensions when folded: 3'6" x 1'2" x 9" ., This ramp features Built In Flex Technology TM This ramp folds up very easily., Additional safety features: grooved/ribbed surface provides excellent grip even during moist/rainy weather conditions. Safety locking pins (attached to each side of the ramp) allow the possibility to anchor the ramp in place (if required) and also helps to maintain the ramp in folded state when not in use. Material: high purity grade anodized aluminum, highly resistant to corrosion and will withstand multiple harsh weather elements. Ramps are designed and suitable for outdoor & indoor use., Comfort features: Ramp is equipped with heavy duty carry handle. Ergonomic folding ensures ease of transportation and storage.