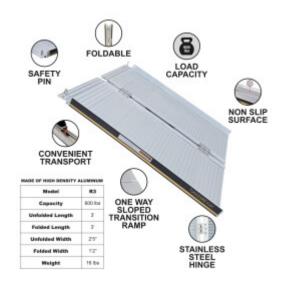

## DESCRIPTION

Max recommended working height: 7"., This product is made of high density aluminum., Maximum load capacity: 600 lbs., Ramp length: 2"., Ramp width: 2'5"., Weight: 12 lbs., Ramp dimensions when folded: 2" x 1"2" x 3"., This ramp features Built In Flex Technology TM This ramp folds up very easily., Additional safety features: grooved/ribbed surface provides excellent grip even during moist/rainy weather conditions. Safety locking pins (attached to each side of the ramp) allow the possibility to anchor the ramp in place (if required) and also helps to maintain the ramp in folded state when not in use. Material: high purity grade anodized aluminum, highly resistant to corrosion and will withstand multiple harsh weather elements. Ramps are designed and suitable for outdoor & indoor use., Comfort features: Ramp is equipped with heavy duty carry handle. Ergonomic folding ensures ease of transportation and storage.