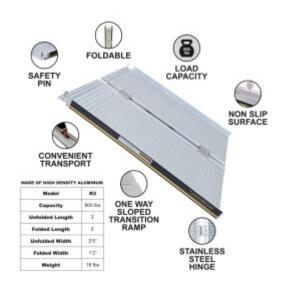

## DESCRIPTION

Max recommended working height: 1'., This product is made of high density aluminum., Maximum load capacity: 600 lbs., Ramp length: 3'., Ramp width: 2'5"., Weight: 16 lbs., Ramp dimensions when folded: 3' x 1'2" x 3"., This ramp features Built In Flex Technology TM This ramp folds up very easily., Additional safety features: grooved/ribbed surface provides excellent grip even during moist/rainy weather conditions. Safety locking pins (attached to each side of the ramp) allow the possibility to anchor the ramp in place (if required) and also helps to maintain the ramp in folded state when not in use. Material: high purity grade anodized aluminum, highly resistant to corrosion and will withstand multiple harsh weather elements. Ramps are designed and suitable for outdoor & indoor use., Comfort features: Ramp is equipped with heavy duty carry handle. Ergonomic folding ensures ease of transportation and storage.