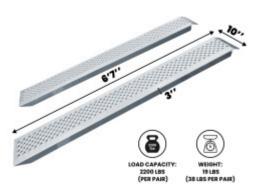

77in. Loading ramp (2200 lbs max load) LR7H

Item ID: LR7H

## **FEATURES**

| Gross Weight:            | 40 lb   |
|--------------------------|---------|
| Height (with packaging): | 78 inch |
| Length (with packaging): | 4 inch  |
| Width (with packaging):  | 13 inch |