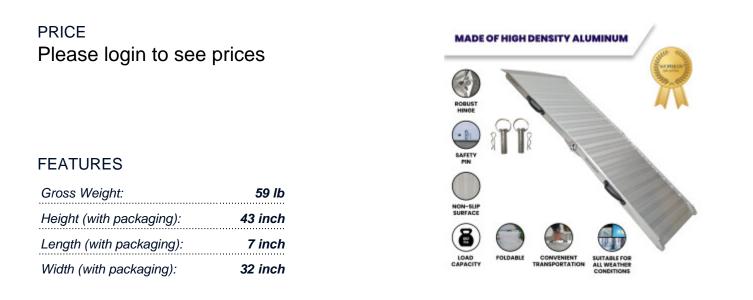

## DESCRIPTION

Max recommended working height - 22 in., This product is made of high quality aluminum (EN-131 and CE standards)., Maximum loading capacity: 882 lbs., Product features and dimensions: Length unfolded: 6 ft. 9 in. Width: 30.7 in. Weight: 53 lbs Dimensions when folded : 41.4 in x 5.5 in. x 30.7 in. The heavy-duty aluminum foldable ramp is a valuable asset, offering both strength and convenience. Constructed from durable aluminum, it ensures reliable support for heavy loads, while its foldable design enhances practicality for storage and transport. The non-slip surface provides added safety, preventing potential injuries by ensuring secure footing during use. The inclusion of a convenient carry handle further enhances its usability, making it easy to transport and deploy wherever needed. This ramp is a reliable solution that prioritizes safety and ease of use, making it an essential tool for various applications., Its practicality shines in applications such as loading and unloading heavy equipment, providing wheelchair accessibility, or facilitating seamless transitions in industrial and commercial settings.