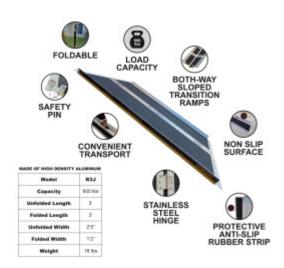

## DESCRIPTION

Max recommended working height: 1'., This product is made of high density aluminum., Maximum load capacity: 600 lbs., Ramp length: 3'., Ramp width: 2'5"., Weight: 16 lbs., Ramp dimensions when folded: 3' x 1'2" x 3"., This ramp features Built In Flex Technology TM., Covered with Special Antislip Surface This ramp folds up very easily., Additional safety features: grooved/ribbed surface provides excellent grip even during moist/rainy weather conditions. Safety locking pins (attached to each side of the ramp) allow the possibility to anchor the ramp in place (if required) and also helps to maintain the ramp in folded state when not in use. Material: high purity grade anodized aluminum, highly resistant to corrosion and will withstand multiple harsh weather elements. Ramps are designed and suitable for outdoor & indoor use., Comfort features: Ramp is equipped with heavy duty carry handle. Ergonomic folding ensures ease of transportation and storage.