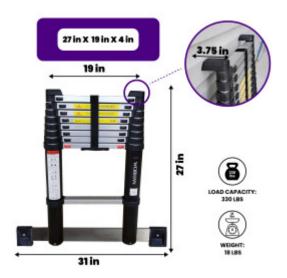

## DESCRIPTION

Ladder height (fully deployed): 8 ft. 6 in., Number of rungs: 9 ., Rung spacing: 11.8 in., Product storage size: 27 in. x 19 in. x 4 in., Product weight: 18 lbs., Weight capacity: 330 lbs., Material: High density grade anodized aluminum., Easy to use locking mechanism adds additional security and rigidity when product is being used. All of our ladders are manufactured strictly to OSHA and/or ANSI A14.2-2017 standards as well as EN 131 requirements. Innovative technology: Air Soft Close. Automatic folding of the ladder by pushing just 2 buttons thanks to the unique air dampening system. As well as ability to control each rung individually with the additional buttons fitted to each rung. The best of both worlds. Fitted with a stabilizer and grooved/ribbed rung surface to ensure optimal safety. Highly versatile ladders manufactured from high density aluminum. Enhanced Strength and Stability: We prioritize your safety by using thicker gauge materials, ensuring our products offer unparalleled strength and increased stability. Specialized Expertise: With years of dedicated experience, we specialize in the production of ladders and ramps. Our commitment to excellence is reflected in every product we create. German Craftsmanship: As a German brand, we pride ourselves on precision and reliability. We stand firmly behind our products, providing long-term support and assurance. Premium Quality Materials: Our products are crafted from the highest quality aluminum, guaranteeing robustness and longevity. Your satisfaction and safety are our top priorities.