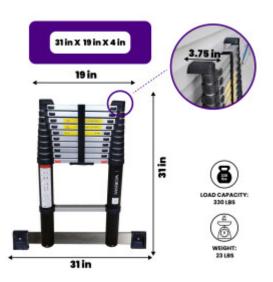

## DESCRIPTION

Ladder height (fully deployed): 10 ft. 6 in., Number of rungs: 11., Rung spacing: 11.8 in., Product storage size: 31 in. x 19 in. x 4 in., Product weight: 23 lbs ., Weight capacity: 330 lbs ., Material: High density grade anodized aluminum., Easy to use locking mechanism adds additional security and rigidity when product is being used. All of our ladders are manufactured strictly to OSHA and/or ANSI A14.2-2017 standards as well as EN 131 requirements. Innovative technology: Air Soft Close. Automatic folding of the ladder by pushing just 2 buttons thanks to the unique air dampening system. As well as ability to control each rung individually with the additional buttons fitted to each rung. The best of both worlds. Fitted with a stabilizer and grooved/ribbed rung surface to ensure optimal safety. Highly versatile ladders manufactured from high density aluminum. Enhanced Strength and Stability: We prioritize your safety by using thicker gauge materials, ensuring our products offer unparalleled strength and increased stability. Specialized Expertise: With years of dedicated experience, we specialize in the production of ladders and ramps. Our commitment to excellence is reflected in every product we create. German Craftsmanship: As a German brand, we pride ourselves on precision and reliability. We stand firmly behind our products, providing long-term support and assurance. Premium Quality Materials: Our products are crafted from the highest quality aluminum, guaranteeing robustness and longevity. Your satisfaction and safety are our top priorities.