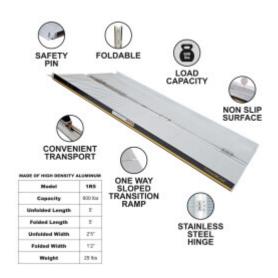

## DESCRIPTION

Max recommended working height: 1'4"., This product is made of high density aluminum., Maximum load capacity: 600lbs., Ramp length: 5'., Ramp width: 2'5"., Weight: 29lbs., Ramp dimensions when folded: 5' x 1'2" x 9"., This ramp features Built In Flex Technology TM This ramp folds up very easily., Additional safety features: grooved/ribbed surface provides excellent grip even during moist/rainy weather conditions. Safety locking pins (attached to each side of the ramp) allow the possibility to anchor the ramp in place (if required) and also helps to maintain the ramp in folded state when not in use. Material: high purity grade anodized aluminum, highly resistant to corrosion and will withstand multiple harsh weather elements. Ramps are designed and suitable for outdoor & indoor use., Comfort features: Ramp is equipped with heavy duty carry handle. Ergonomic folding ensures ease of transportation and storage.