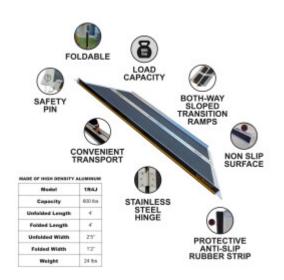

## DESCRIPTION

Max recommended working height: 1'2"., This product is made of high density aluminum., Maximum load capacity: 600 lbs., Ramp length: 4'., Ramp width: 2'5"., Weight: 24 lbs., Ramp dimensions when folded: 4' x 1'2" x 3"., This ramp features Built In Flex Technology TM., Covered with Special Antislip Surface This ramp folds up very easily., Additional safety features: grooved/ribbed surface provides excellent grip even during moist/rainy weather conditions. Safety locking pins (attached to each side of the ramp) allow the possibility to anchor the ramp in place (if required) and also helps to maintain the ramp in folded state when not in use. Material: high purity grade anodized aluminum, highly resistant to corrosion and will withstand multiple harsh weather elements. Ramps are designed and suitable for outdoor & indoor use., Comfort features: Ramp is equipped with heavy duty carry handle. Ergonomic folding ensures ease of transportation and storage.