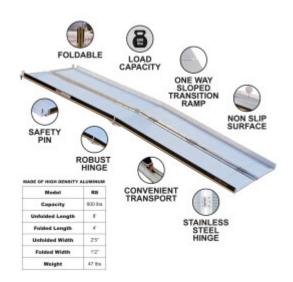

## **DESCRIPTION**

Max recommended working height: 2'3"., This product is made of high density aluminum., Maximum load capacity: 600 lbs., Ramp length: 8'., Ramp width: 2'5"., Weight: 47 lbs., Ramp dimensions when folded: 4' x 1'2" x 9"., This ramp features Built In Flex Technology TM This ramp folds up very easily., Additional safety features: grooved/ribbed surface provides excellent grip even during moist/rainy weather conditions. Safety locking pins (attached to each side of the ramp) allow the possibility to anchor the ramp in place (if required) and also helps to maintain the ramp in folded state when not in use. Material: high purity grade anodized aluminum, highly resistant to corrosion and will withstand multiple harsh weather elements. Ramps are designed and suitable for outdoor & indoor use., Comfort features: Ramp is equipped with heavy duty carry handle. Ergonomic folding ensures ease of transportation and storage.