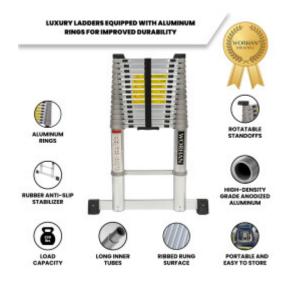

## **DESCRIPTION**

Ladder height (fully deployed): 14 ft. 5 in., Number of rungs: 15 ., Rung spacing: 11.8 in., Product storage size: 39 in. x 19 in. x 4 in., Product weight: 32 lbs ., Weight capacity: 330 lbs ., Material: High density grade anodized aluminum All of our ladders are manufactured strictly to OSHA and ANSI A14.2-2017 standards. Fitted with a stabilizer and grooved/ribbed rung surface to ensure optimal safety. Highly versatile ladders manufactured from high density aluminum. Easy to use locking mechanism adds additional security and rigidity when product is being used. Enhanced Strength and Stability: We prioritize your safety by using thicker gauge materials, ensuring our products offer unparalleled strength and increased stability. Specialized Expertise: With years of dedicated experience, we specialize in the production of ladders and ramps. Our commitment to excellence is reflected in every product we create. German Craftsmanship: As a German brand, we pride ourselves on precision and reliability. We stand firmly behind our products, providing long-term support and assurance. Premium Quality Materials: Our products are crafted from the highest quality aluminum, guaranteeing robustness and longevity. Your satisfaction and safety are our top priorities.