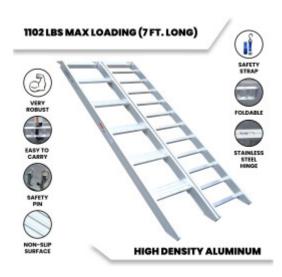

## DESCRIPTION

A very unique and high quality product, allowing to walk beside your motorcycle when you are loading or unloading it. This product was developed to ensure the safety of the person and eliminate the possible damage to a motorcycle during the loading/unloading phase. Ramp is foldable in length and is equipped with comfortable carry handle to facilitate the handling & transportation. Folded product dimensions are: 7' x 1' 3" x 7"., Weight: 30 lbs., Max loading: 1102 lbs., Technical details: Length: 7 ft., Width (unfolded): 2' 6"., Weight: 30 lbs., Ramp thickness / Depth: 3"., Number of walking: 6 steps with spacing (center to center of the step) of 12"., Step depth: 4"., spacing for motorcycle rungs is 6"., The ramp is designed to support a weight of 1102 lbs (this is a total combined weight of the person and the motocross/motorcycle). High precision and quality welding procedures guarantee the longevity of the product. Safety precautions and tie down features: This ramp can be secured from sliding either by: a) strap (supplied) or either by using b) couple metal pins which prevent the sliding of the upper part of the ramp. When option "b" is preferred, depending on the situation, 2 holes might be required to be drilled in the supporting surface for insertion of the metal locking pins. The surface of the ramp is anti-slip, adapted to be used in wet weather conditions.