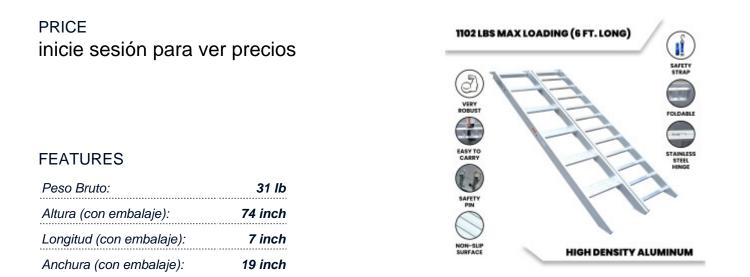

## DESCRIPTION

A very unique and high quality product, allowing to walk beside your motorcycle when you are loading or unloading it. This product was developed to ensure the safety of the person and eliminate the possible damage to a motorcycle during the loading/unloading phase. Ramp is foldable in length and is equipped with comfortable carry handle to facilitate the handling & transportation. Folded product dimensions are: 6' x 1' 4" x 7"., Weight: 27 lbs., Max loading: 1102 lbs., Technical details: Length: 6 ft., Width (unfolded): 2' 9"., Weight: 27 lbs., Ramp thickness / Depth: 3"., Number of walking: 5 steps with spacing (center to center of the step) of 12"., Step depth: 4"., spacing for motorcycle rungs is 6"., The ramp is designed to support a weight of 1102 lbs (this is a total combined weight of the person and the motocross/motorcycle). High precision and quality welding procedures guarantee the longevity of the product. Safety precautions and tie down features: This ramp can be secured from sliding either by: a) strap (supplied) or either by using b) couple metal pins which prevent the sliding of the upper part of the ramp. When option "b" is preferred, depending on the situation, 2 holes might be required to be drilled in the supporting surface for insertion of the metal locking pins. The surface of the ramp is anti-slip, adapted to be used in wet weather conditions.