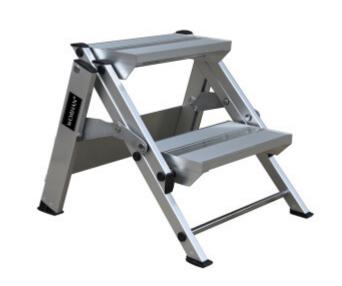

## DESCRIPTION

Ladder height (fully deployed): 2 ft., Highest step height: 17.13 in., Number of steps: 2 ., Step height spacing: 8.66 in., Product storage size: 20 in. x 23 in. x 5.2 in., Extra wide step: 14.2 in. x 8 in., Product weight: 10.4 lbs ., Weight capacity: 330 lbs (industrial grade product) ., Material: high density grade aluminum. COMFORTABLE Reach: 7.8 ft. - 8 ft., Max Reach: 8.5 ft. (given values are based on the height of 5'6" person with average vertical reach)., All of our ladders are manufactured strictly to OSHA and/or ANSI A14.2-2017 standards. This step ladder will certainly make you feel and be safe while using it. Enhanced with anti-skid features, these feet are ideal for use on grates, in various jobsite environments, or even at home and in the garage. They are the optimal selection for tasks demanding regular climbing and extended periods of standing. Specifically crafted to cater to the requirements of professional and trade users, each step is equipped with a grooved anti-skid surface for maximum safety and stability.