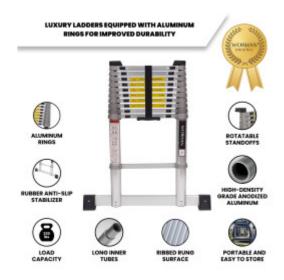

## DESCRIPTION

Ladder height (fully deployed): 10 ft. 6 in., Number of rungs: 11., Rung spacing: 11.8 in., Product storage size: 31 in. x 19 in. x 4 in., Product weight: 24 lbs., Weight capacity: 330 lbs., Material: High density grade anodized aluminum All of our ladders are manufactured strictly to OSHA and ANSI A14.2-2017 standards. Fitted with a stabilizer and grooved/ribbed rung surface to ensure optimal safety. Highly versatile ladders manufactured from high density aluminum. Easy to use locking mechanism adds additional security and rigidity when product is being used. Enhanced Strength and Stability: We prioritize your safety by using thicker gauge materials, ensuring our products offer unparalleled strength and increased stability. Specialized Expertise: With years of dedicated experience, we specialize in the production of ladders and ramps. Our commitment to excellence is reflected in every product we create. German Craftsmanship: As a German brand, we pride ourselves on precision and reliability. We stand firmly behind our products, providing long-term support and assurance. Premium Quality Materials: Our products are crafted from the highest quality aluminum, guaranteeing robustness and longevity. Your satisfaction and safety are our top priorities.