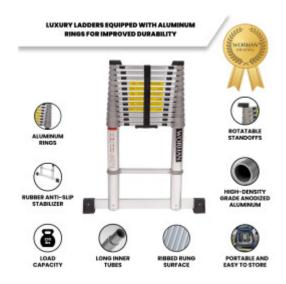

## **DESCRIPTION**

Ladder height (fully deployed): 12 ft. 5 in., Number of rungs: 13., Rung spacing: 11.8 in., Product storage size: 35 in. x 19 in. x 4 in., Product weight: 28 lbs., Weight capacity: 330 lbs., Material: High density grade anodized aluminum All of our ladders are manufactured strictly to OSHA and ANSI A14.2-2017 standards. Fitted with a stabilizer and grooved/ribbed rung surface to ensure optimal safety. Highly versatile ladders manufactured from high density aluminum. Easy to use locking mechanism adds additional security and rigidity when product is being used. Enhanced Strength and Stability: We prioritize your safety by using thicker gauge materials, ensuring our products offer unparalleled strength and increased stability. Specialized Expertise: With years of dedicated experience, we specialize in the production of ladders and ramps. Our commitment to excellence is reflected in every product we create. German Craftsmanship: As a German brand, we pride ourselves on precision and reliability. We stand firmly behind our products, providing long-term support and assurance. Premium Quality Materials: Our products are crafted from the highest quality aluminum, guaranteeing robustness and longevity. Your satisfaction and safety are our top priorities.