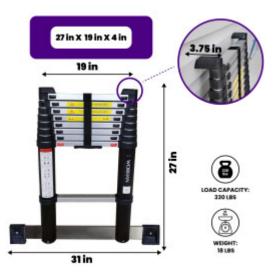

## DESCRIPTION

Ladder height (fully deployed): 8 ft. 6 in., Number of rungs: 9 ., Rung spacing: 11.8 in., Product storage size: 27 in. x 19 in. x 4 in., Product weight: 18 lbs ., Weight capacity: 330 lbs ., Material: High density grade anodized aluminum., Easy to use locking mechanism adds additional security and rigidity when product is being used. All of our ladders are manufactured strictly to OSHA and/or ANSI A14.2-2017 standards as well as EN 131 requirements. Innovative technology: Air Soft Close. Automatic folding of the ladder by pushing just 2 buttons thanks to the unique air dampening system. As well as ability to control each rung individually with the additional buttons fitted to each rung. The best of both worlds. Fitted with a stabilizer and grooved/ribbed rung surface to ensure optimal safety. Highly versatile ladders manufactured from high density aluminum. Enhanced Strength and Stability: We prioritize your safety by using thicker gauge materials, ensuring our products offer unparalleled strength and increased stability. Specialized Expertise: With years of dedicated experience, we specialize in the production of ladders and ramps. Our commitment to excellence is reflected in every product we create. German Craftsmanship: As a German brand, we pride ourselves on precision and reliability. We stand firmly behind our products, providing long-term support and assurance. Premium Quality Materials: Our products are crafted from the highest quality aluminum, guaranteeing robustness and longevity. Your satisfaction and safety are our top priorities.