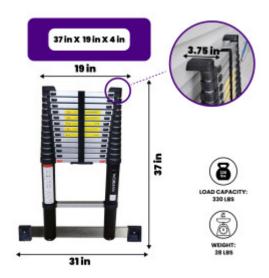

## DESCRIPTION

Ladder height (fully deployed): 13 ft. 5 in., Number of rungs: 14., Rung spacing: 11.8 in., Product storage size: 37 in. x 19 in. x 4 in., Product weight: 28 lbs., Weight capacity: 330 lbs., Material: High density grade anodized aluminum., Easy to use locking mechanism adds additional security and rigidity when product is being used. All of our ladders are manufactured strictly to OSHA and/or ANSI A14.2-2017 standards as well as EN 131 requirements Innovative technology: Air Soft Close. Automatic folding of the ladder by pushing just 2 buttons thanks to the unique air dampening system. As well as ability to control each rung individually with the additional buttons fitted to each rung. The best of both worlds. Fitted with a stabilizer and grooved/ribbed rung surface to ensure optimal safety. Highly versatile ladders manufactured from high density aluminum. Enhanced Strength and Stability: We prioritize your safety by using thicker gauge materials, ensuring our products offer unparalleled strength and increased stability. Specialized Expertise: With years of dedicated experience, we specialize in the production of ladders and ramps. Our commitment to excellence is reflected in every product we create. German Craftsmanship: As a German brand, we pride ourselves on precision and reliability. We stand firmly behind our products, providing long-term support and assurance. Premium Quality Materials: Our products are crafted from the highest quality aluminum, guaranteeing robustness and longevity. Your satisfaction and safety are our top priorities.