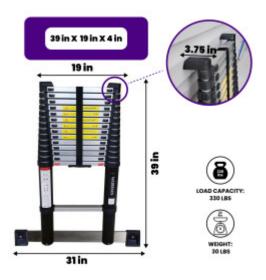

## DESCRIPTION

Ladder height (fully deployed): 14 ft. 5 in., Number of rungs: 15 ., Rung spacing: 11.8 in., Product storage size: 39 in. x 19 in. x 4 in., Product weight: 30 lbs ., Weight capacity: 330 lbs ., Material: High density grade anodized aluminum., Easy to use locking mechanism adds additional security and rigidity when product is being used. All of our ladders are manufactured strictly to OSHA and/or ANSI A14.2-2017 standards as well as EN 131 requirements. Innovative technology: Air Soft Close. Automatic folding of the ladder by pushing just 2 buttons thanks to the unique air dampening system. As well as ability to control each rung individually with the additional buttons fitted to each rung. The best of both worlds. Fitted with a stabilizer and grooved/ribbed rung surface to ensure optimal safety. Highly versatile ladders manufactured from high density aluminum. Enhanced Strength and Stability: We prioritize your safety by using thicker gauge materials, ensuring our products offer unparalleled strength and increased stability. Specialized Expertise: With years of dedicated experience, we specialize in the production of ladders and ramps. Our commitment to excellence is reflected in every product we create. German Craftsmanship: As a German brand, we pride ourselves on precision and reliability. We stand firmly behind our products, providing long-term support and assurance. Premium Quality Materials: Our products are crafted from the highest quality aluminum, guaranteeing robustness and longevity. Your satisfaction and safety are our top priorities.