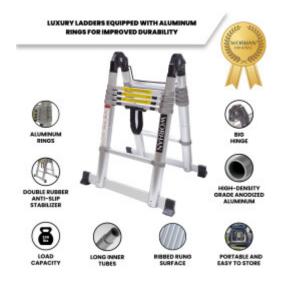

## DESCRIPTION

Ladder height (fully deployed): 10 ft. 6 in., Ladder height ( A-Frame at apex): 5 ft. 1 in., Number of rungs: 2x5., Rung spacing: 11.8 in., Product storage size: 34 in. x 19 in. x 8 in., Product weight: 29 lbs., Weight capacity: 330 lbs., Material: High density grade anodized aluminum., Equipped with ALUMINUM RINGS for improved durability Fitted with double stabilizers and grooved/ribbed rung surface to ensure optimal safety. Highly versatile ladders manufactured from high density aluminum. Big hinge, easy to use locking mechanism adds additional security and rigidity when product is being used. All of our ladders are manufactured strictly to OSHA and/or ANSI A14.2-2017 standards as well as EN 131 requirements. Enhanced Strength and Stability: We prioritize your safety by using thicker gauge materials, ensuring our products offer unparalleled strength and increased stability. Specialized Expertise: With years of dedicated experience, we specialize in the production of ladders and ramps. Our commitment to excellence is reflected in every product we create. German Craftsmanship: As a German brand, we pride ourselves on precision and reliability. We stand firmly behind our products, providing long-term support and assurance. Premium Quality Materials: Our products are crafted from the highest quality aluminum, guaranteeing robustness and longevity. Your satisfaction and safety are our top priorities.