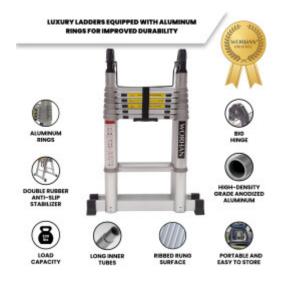

## DESCRIPTION

Ladder height (fully deployed): 14 ft. 5 in., Ladder height ( A-Frame at apex): 6 ft. 10 in., Number of rungs: 2x7., Rung spacing: 11.8 in., Product storage size: 36 in. x 19 in. x 8 in., Product weight: 39 lbs., Weight capacity: 330 lbs., Material: High density grade anodized aluminum., Equipped with ALUMINUM RINGS for improved durability Fitted with double stabilizers and grooved/ribbed rung surface to ensure optimal safety. Highly versatile ladders manufactured from high density aluminum. Big hinge, easy to use locking mechanism adds additional security and rigidity when product is being used. All of our ladders are manufactured strictly to OSHA and/or ANSI A14.2-2017 standards as well as EN 131 requirements. Enhanced Strength and Stability: We prioritize your safety by using thicker gauge materials, ensuring our products offer unparalleled strength and increased stability. Specialized Expertise: With years of dedicated experience, we specialize in the production of ladders and ramps. Our commitment to excellence is reflected in every product we create. German Craftsmanship: As a German brand, we pride ourselves on precision and reliability. We stand firmly behind our products, providing long-term support and assurance. Premium Quality Materials: Our products are crafted from the highest quality aluminum, guaranteeing robustness and longevity. Your satisfaction and safety are our top priorities.