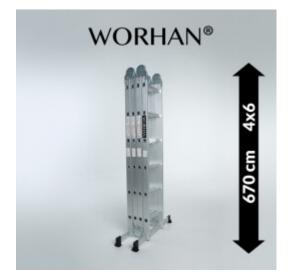

## WORHAN<sup>®</sup>

Multipurpose Ladder 6.7m (KS6.7)

Item ID: KS6.7

## DESCRIPTION

Fully extended length: 630cm., Step ladder height: 302cm., Rungs: 4x6., Folded size: 172cm x 36cm x 29cm., Weight: 16kg. German brand., Exceptional customer service. Manufactured strictly to EN131 safety standard., Material: Anodized aluminum., Maximum weight: 150kg., Special non-slip ribbed rungs., Easy to use locking mechanism. The BIG HINGE model., Extended Stabilizer Bar., Superior quality and stability., Very durable ladders which have been manufactured from high quality aluminum., Hinge locking mechanism adds extra security and rigidity when using the ladder. Why you should buy our products ? We use thicker gauge materials for more strength and increased stability., We specialized and have many years of experience in the production of a ladders and ramps., As a German brand company, we stand behind our products in the long term., The highest quality aluminum guarantees the robustness and longevity of our products.