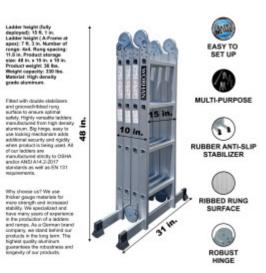

## DESCRIPTION

Ladder height (fully deployed): 15 ft. 1 in., Ladder height (A-Frame at apex): 7 ft. 3 in., Number of rungs: 4x4., Rung spacing: 11.8 in., Product storage size: 48 in. x 15 in. x 10 in., Product weight: 36 lbs., Weight capacity: 330 lbs., Material: High density grade aluminum Fitted with double stabilizers and grooved/ribbed rung surface to ensure optimal safety. Highly versatile ladders manufactured from high density aluminum. Big hinge, easy to use locking mechanism adds additional security and rigidity when product is being used. All of our ladders are manufactured strictly to OSHA and/or ANSI A14.2-2017 standards as well as EN 131 requirements. Enhanced Strength and Stability: We prioritize your safety by using thicker gauge materials, ensuring our products offer unparalleled strength and increased stability. Specialized Expertise: With years of dedicated experience, we specialize in the production of ladders and ramps. Our commitment to excellence is reflected in every product we create. German Craftsmanship: As a German brand, we pride ourselves on precision and reliability. We stand firmly behind our products, providing long-term support and assurance. Premium Quality Materials: Our products are crafted from the highest quality aluminum, guaranteeing robustness and longevity. Your satisfaction and safety are our top priorities.