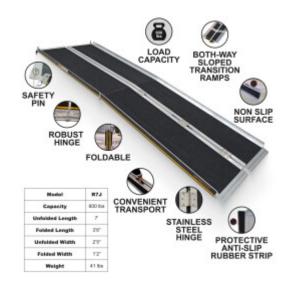

## DESCRIPTION

Max recommended working height: 1'11" ., This product is made of high density aluminum., Maximum load capacity: 600 lbs., Ramp length: 7' ., Ramp width: 2'5" ., Weight: 41 lbs., Ramp dimensions when folded: 3'6" x 1'2" x 9" ., This ramp features Built In Flex Technology TM., Covered with Special Antislip Surface This ramp folds up very easily., Additional safety features: grooved/ribbed surface provides excellent grip even during moist/rainy weather conditions. Safety locking pins (attached to each side of the ramp) allow the possibility to anchor the ramp in place (if required) and also helps to maintain the ramp in folded state when not in use. Material: high purity grade anodized aluminum, highly resistant to corrosion and will withstand multiple harsh weather elements. Ramps are designed and suitable for outdoor & indoor use., Comfort features: Ramp is equipped with heavy duty carry handle. Ergonomic folding ensures ease of transportation and storage.