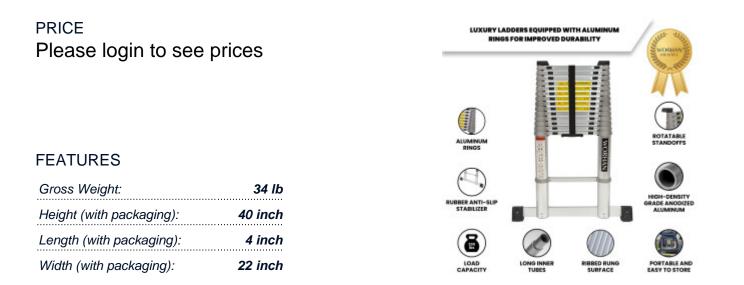

## DESCRIPTION

Ladder height (fully deployed): 14 ft. 5 in., Number of rungs: 15 ., Rung spacing: 11.8 in., Product storage size: 39 in. x 19 in. x 4 in., Product weight: 32 lbs ., Weight capacity: 330 lbs ., Material: High density grade anodized aluminum All of our ladders are manufactured strictly to OSHA and ANSI A14.2-2017 standards. Fitted with a stabilizer and grooved/ribbed rung surface to ensure optimal safety. Highly versatile ladders manufactured from high density aluminum. Easy to use locking mechanism adds additional security and rigidity when product is being used. Enhanced Strength and Stability: We prioritize your safety by using thicker gauge materials, ensuring our products offer unparalleled strength and increased stability. Specialized Expertise: With years of dedicated experience, we specialize in the production of ladders and ramps. Our commitment to excellence is reflected in every product we create. German Craftsmanship: As a German brand, we pride ourselves on precision and reliability. We stand firmly behind our products, providing long-term support and assurance. Premium Quality Materials: Our products are crafted from the highest quality aluminum, guaranteeing robustness and longevity. Your satisfaction and safety are our top priorities.