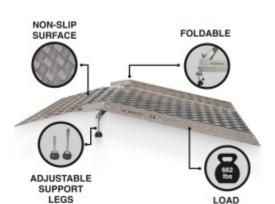

MADE OF HIGH DENSITY ALUMINUM

## DESCRIPTION

Technical Specifications: Size: 30 in. (width) x 50 in. (length), Weight: 27.8 lbs. Maximum load capacity of 662 pounds. Foldable design Enhanced Versatility: With an adjustable height feature ranging from 2 in. to 6 in., (precise adjustments in 0.04 inch increments) this ramp ensures seamless adaptability for a multitude of tasks. Included in the package are two sets of extensions, allowing users to customize the ramp's height according to their needs. For lower elevations, the platform can be utilized without extensions, providing a tailored solution for various scenarios. Crafted with precision, this ramp adheres to the rigorous standards of EN-131 and CE, guaranteeing both safety and reliability in its design and construction. No assembly needed – this ramp offers instant convenience for effortless mobility in wheelchairs, scooters, wheelbarrows, and more. Its uncomplicated yet robust anodized aluminum construction guarantees durability without the worry of rusting. The simplicity extends to its easy removal when necessary. Priority is given to safety with a non-slip surface, ensuring users can navigate confidently. An ideal solution for seamless and secure accessibility.