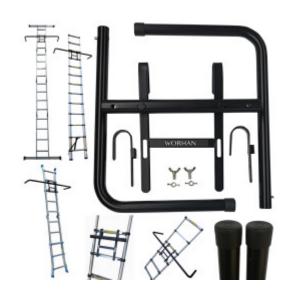

Ladder Standoff OF30 Item ID: OF30

## **DESCRIPTION**

Rigid steel framed stand-off, fits to any of WORHAN ladders and most of other ladders on the market. Offers superb stability at the top of a ladder with a wide span of 124cm This stand-off can be fitted to the front or the back side of the ladder. Equipped with rubber feet to help prevent slipping. Especially adapted for extra wide openings Supplied complete with easy installation instructions. Massive Safety Improvement for a very low cost!