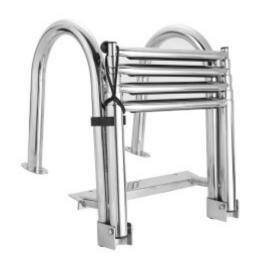

## DESCRIPTION

Manufactured from marine grade 316 stainless steel which is corrosion, rust and high temperature resistant. Exact product measurements are indicated in photos of the product. Product weight: 9kg., Maximum loading: 200kg., Overall product extended length: 158cm., Width: 33cm., Foldable ladder extension length: 110cm. Step width: 26.5cm Ergonomic handrails for easy boarding. Extra wide telescoping steps. The step thread is made of slip-proof rubber for maximum security and comfort. Folds easily when not use for saving space. Perfect for swimmers or divers with fins and heavy duty gear on.