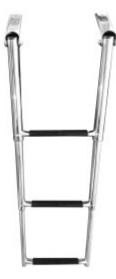

## DESCRIPTION

Manufactured from marine grade 316 stainless steel which is corrosion, rust and high temperature resistant. Exact product measurements are indicated in photos of the product. Product weight: 2.65kg., Maximum loading: 200kg., Overall product extended length: 87.2cm., Width: 29cm., Length when folded: 37.2cm., Wide telescoping steps. For increased safety and comfort steps are covered with anti-slip plastic material Folds easily when not use for saving space