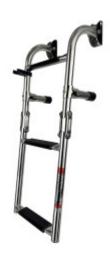

## **DESCRIPTION**

Manufactured from marine grade 316 stainless steel which is corrosion, rust and high temperature resistant. Exact product measurements are indicated in photos of the product. Product weight: 2.2kg., Maximum loading: 200kg., Overall product extended length: 60cm., Product Width: 20cm., Length when folded: 32cm., For increased safety and comfort steps are covered with anti-slip plastic material Folds easily when not use for saving space.